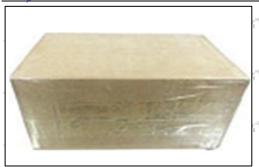

#### **3.7.0445110309 Injector's Packing**

**Domestic express packaging:** Usually wrapped in waterproof scotch tape, such as picture No.2.

International express packaging: Wrapped with waterproof yellow tape After wrapping the black protective film, such as picture No. 3.

Email: ruby@shumatt.com

© 2022 Shenzhen Shumatt Technology Co., Ltd

Mob/WhatsApp: +86 13410541523

Tel: +8675523215133

Website: www.shumatt.com

Pic No. 2

Domestic express packaging:

Wrapped with Transparent tape