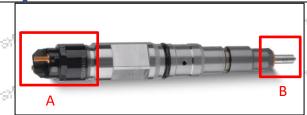

#### 2.1.0445110309 Injector's Part Number Location

1) E.g.: The injector part number see as follows

Mob/WhatsApp: +86 13410541523 Tel: +8675523215133

Email: ruby@shumatt.com Website: www.shumatt.com

| No.  | Name                                       |
|------|--------------------------------------------|
| S. A | brand, logo, part number,<br>series number |
| B    | nozzle part number                         |