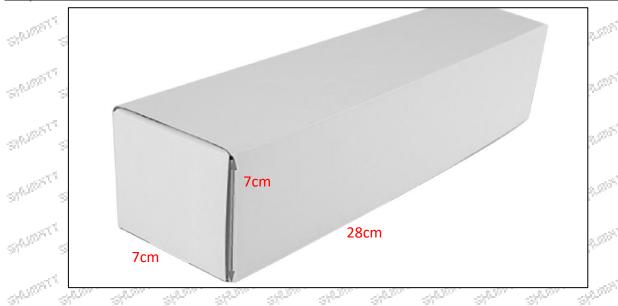

#### 1.5.0445110309 Injector's Specifications and Dimensions

Injector Size: 21.5cm\*4 cm \*4 cm = 344cm³ (L\*W\*H=V)

Injector Net Weight: 0.55kg

Gross Weight: 0.6kg

Package Size: 28cm\*7 cm \*7 cm = 1372 cm³
Injector Type: Diesel Common Rail Injector

#### (2) Injector Box Size

Mob/WhatsApp: +86 13410541523 Tel: +8675523215133
Email: ruby@shumatt.com Website: www.shumatt.com

| No.  | Name         | Injector Package Size (cm) |  |  |  |  |  |
|------|--------------|----------------------------|--|--|--|--|--|
| 10 T | Injector Box | 28*7*7.50                  |  |  |  |  |  |