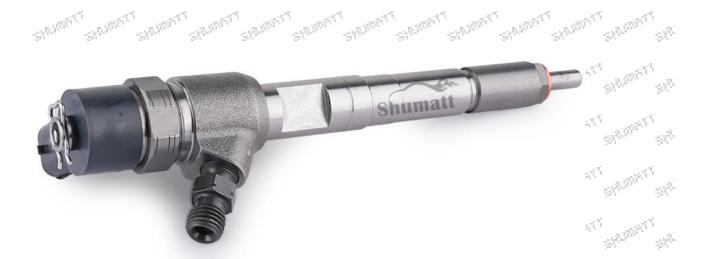

# 0445110309 Injector CRI2-16 Technical File

SKU1: W20000B2B110309

#### 1.1. 0445110309 Injector's Basic Information

| Title si | China made new high quality diesel injector 0445110309 fuel injector CRI2-16 |
|----------|------------------------------------------------------------------------------|
| SKU 1    | W20000B2B110309                                                              |
| SKU 2    | and the standard standard standard standard standard standard                |
|          |                                                                              |