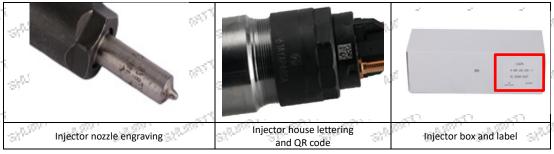

#### 1.7. 0445110309 Injector's Customized Service

(1) Injector's Customized Service: Meet the customized needs of OEM manufacturers for shell lettering, logo engraving, injector internal packaging, injector external packaging and labels customized, etc.

#### (2) Injector's Customized Service Requirements:

The purchased of customized injector are not less than 10 pieces.

Customized injector packages no less than 1000 pieces.

Customized products involve the need of specify logo, the OEM manufacturer needs to provide trademark authorization and the sample of logo image file.