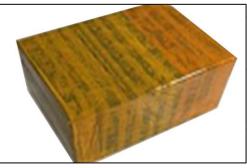

#### **3.7.0445110309 Injector's Packing**

**Domestic express packaging:** Usually wrapped in waterproof scotch tape, such as picture No.2.

International express packaging: Wrapped with waterproof yellow tape After wrapping the black protective film, such as picture No. 3.

Pic No. 3

International express packaging:

Wrapped with yellow tape after wrapping black protective film

Pic No. 4

**Pallet Shipping:** Use pallet that meet export requirements, and use white wrapping protective film to wrap and bind with cable ties